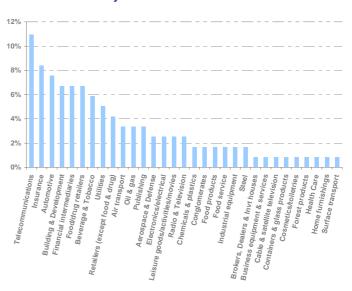

## **S&P Industry Classification**

| Criteria                                                          | Test | Current     | Validation |
|-------------------------------------------------------------------|------|-------------|------------|
| Maximum exposure to Portfolio Companies<br>rated BB+/Ba1 or below | 10%  | 9.24%/8.40% | Pass       |
| Maximum Average 7 year Portfolio Credit Spread                    | 3%   | 0.73%       | Pass       |
| Maximum exposure to a single industry                             | 15%  | 11.76%      | Pass       |
| Maximum exposure to Portfolio Companies with no public rating     | 5%   | 2.49%       | Pass       |
| Maximum exposure to country rated below A-/A3                     | 5%   | 2.50%/1.70% | Pass       |