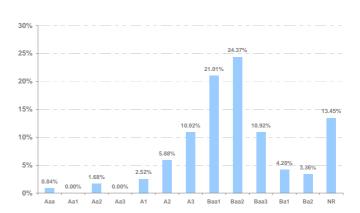

| Utilities                       | NR   | BBB+ | Senior | Europe        | France      | 0.83% |
| WOLTERS KLUWER N.V.           | Printing & Publishing            | Publishing                      | Baa1 | BBB+ | Senior | Europe        | Netherlands | 0.83% |
| WPP GROUP PLC.                | Printing & Publishing            | Publishing                      | Baa2 | BBB+ | Senior | Europe        | UK          | 0.83% |
| XL CAPITAL LTD                | Finance                          | Financial intermediaries        | А3   | A-   | Senior | North America | U.S.A       | 0.83% |
| ZURICH INSURANCE COMPANY      | Insurance                        | Insurance                       | Baa1 | A-   | Sub.   | Europe        | Switzerland | 0.83% |

### S&P Rating



#### Moody's Rating



## Moody's Industry Classification



## **S&P Industry Classification**



| Criteria                                                          | Test | Current     | Validation |
|-------------------------------------------------------------------|------|-------------|------------|
| Maximum exposure to Portfolio Companies<br>rated BB+/Ba1 or below | 10%  | 9.24%/8.40% | Pass       |
| Maximum Average 7 year Portfolio Credit Spread                    | 3%   | 0.73%       | Pass       |
| Maximum exposure to a single industry                             | 15%  | 11.76%      | Pass       |
| Maximum exposure to Portfolio Companies with no public rating     | 5%   | 2.49%       | Pass       |
| Maximum exposure to country rated below A-/A3                     | 5%   | 2.50%/1.70% | Pass