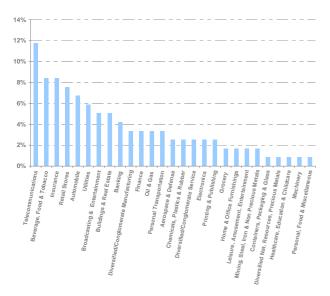

| NR   | BBB+ | Senior | Europe        | France      | 0.83% |
| WOLTERS KLUWER N.V.           | Printing & Publishing            | Publishing                      | Baa1 | BBB+ | Senior | Europe        | Netherlands | 0.83% |
| WPP GROUP PLC.                | Printing & Publishing            | Publishing                      | Baa2 | BBB+ | Senior | Europe        | UK          | 0.83% |
| XL CAPITAL LTD                | Finance                          | Financial intermediaries        | А3   | A-   | Senior | North America | U.S.A       | 0.83% |
| ZURICH INSURANCE COMPANY      | Insurance                        | Insurance                       | Baa1 | A-   | Sub.   | Europe        | Switzerland | 0.83% |

### S&P Rating



#### Moody's Rating



## Moody's Industry Classification



## **S&P Industry Classification**



| Criteria                                                          | Test | Current     | Validation |
|-------------------------------------------------------------------|------|-------------|------------|
| Maximum exposure to Portfolio Companies<br>rated BB+/Ba1 or below | 10%  | 9.24%/8.40% | Pass       |
| Maximum Average 7 year Portfolio Credit Spread                    | 3%   | 0.73%       | Pass       |
| Maximum exposure to a single industry                             | 15%  | 11.76%      | Pass       |
| Maximum exposure to Portfolio Companies with no public rating     | 5%   | 2.49%       | Pass       |
| Maximum exposure to country rated below A-/A3                     | 5%   | 2.50%/1.70% | Pass       |