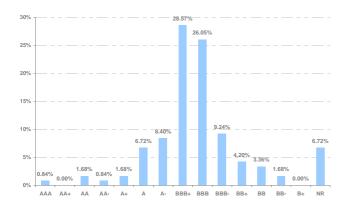

lities                        | Utilities                       | NR   | BBB+ | Senior | Europe        | France      | 0.83% |
| WOLTERS KLUWER N.V.           | Printing & Publishing            | Publishing                      | Baa1 | BBB+ | Senior | Europe        | Netherlands | 0.83% |
| WPP GROUP PLC.                | Printing & Publishing            | Publishing                      | Baa2 | BBB+ | Senior | Europe        | UK          | 0.83% |
| XL CAPITAL LTD                | Finance                          | Financial intermediaries        | А3   | A-   | Senior | North America | U.S.A       | 0.83% |
| ZURICH INSURANCE COMPANY      | Insurance                        | Insurance                       | Baa1 | A-   | Sub.   | Europe        | Switzerland | 0.83% |

### S&P Rating



#### Moody's Rating



## Moody's Industry Classification



## **S&P Industry Classification**



| Criteria                                                          | Test | Current     | Validation |
|-------------------------------------------------------------------|------|-------------|------------|
| Maximum exposure to Portfolio Companies<br>rated BB+/Ba1 or below | 10%  | 9.24%/8.40% | Pass       |
| Maximum Average 7 year Portfolio Credit Spread                    | 3%   | 0.73%       | Pass       |
| Maximum exposure to a single industry                             | 15%  | 11.76%      | Pass       |
| Maximum exposure to Portfolio Companies with no public rating     | 5%   | 2.49%       | Pass       |
| Maximum exposure to country rated below A-/A3                     | 5%